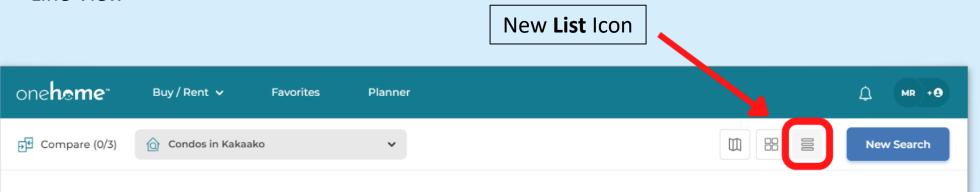

The **"Show Map" toggle** has been replaced by the **Map**, **Tile**, and new **List** icon for Single-Line View

This feature is **ONLY applicable to desktop mode**. The "Show Map" toggle will **remain** on mobile and tablet displays